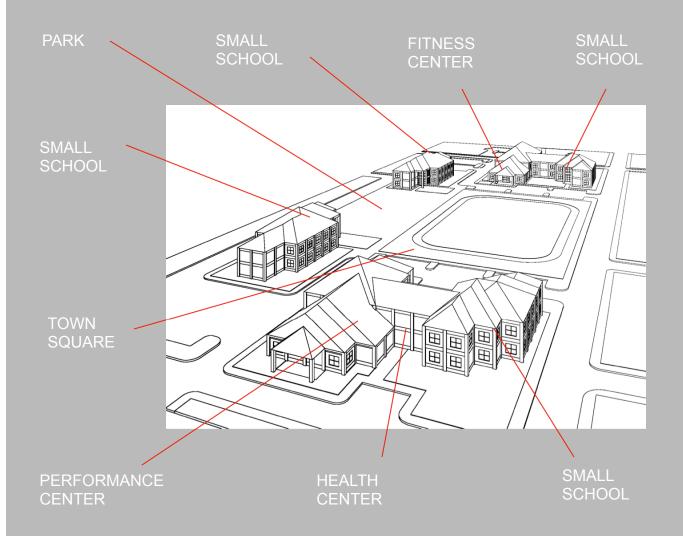

## FORM TYPES

FORM 1. SOLO

FORM 4. COMMUNITY USE

FORM 2.
FACTORY
MODEL

FORM 5.
EXTENDED
LEARNING
CENTERS

FORM 3. ENHANCED FACTORY

FORM 6.
INTEGRATED
LEARNING
CENTERS

Adult Learning Center

Community Media Cente

Performing Arts Center

Child

Care

Center

Senior

Center

Community Meeting Hal

Community Fitness Center

Tishomingo Education Complex luka, Mississippi