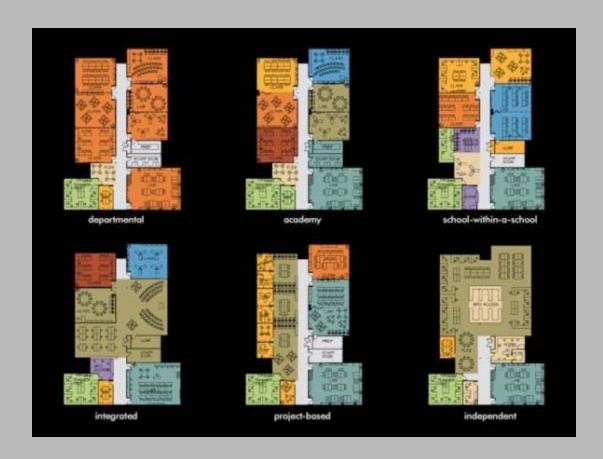

## FORM TYPES

FORM 1. SOLO

FORM 2. FACTORY MODEL

FORM 3.
ENHANCED
FACTORY

Independent Sites